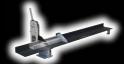

# VLFRA WIRING DUGI GUITING DEVICE

**PERGONOMIC HAND LEVER** FOR OPTIMUM TRANSMISSION OF FORCE

> LENGTH STOP (METRIC/INCH MARKINGS - LASER-ENGRAVED)

INCREASED OPENING HEIGHT (ALSO SUITABLE FOR DUCTS WITH SPECIAL BRIDGE)

> Hinged, Spring-loaded blade **GUARD**

**FULL-SURFACE SUPPORT** • (DUCT DOES NOT SAG)

# Cuts wiring ducts and covers up to 125 mm width exactly and effortlessly in

Both the tool and the length stop have fastening tabs to make fitting to the workbench easier.

The VKS 125 is equipped with a spring-loaded blade guard which covers the blade when it is not in use.

- Hand lever operation
- Burr-free cutting without waste
- Accurate 90° cuts
- Full-surface support with laser engraving
- Little force required for cutting
- Anodised, laser-engraved length stop 1,000 mm long with rail-support element for accurate angled cutting, with millimetre and inch scales
- Maintenance-free
- Easy to fit to the workbench